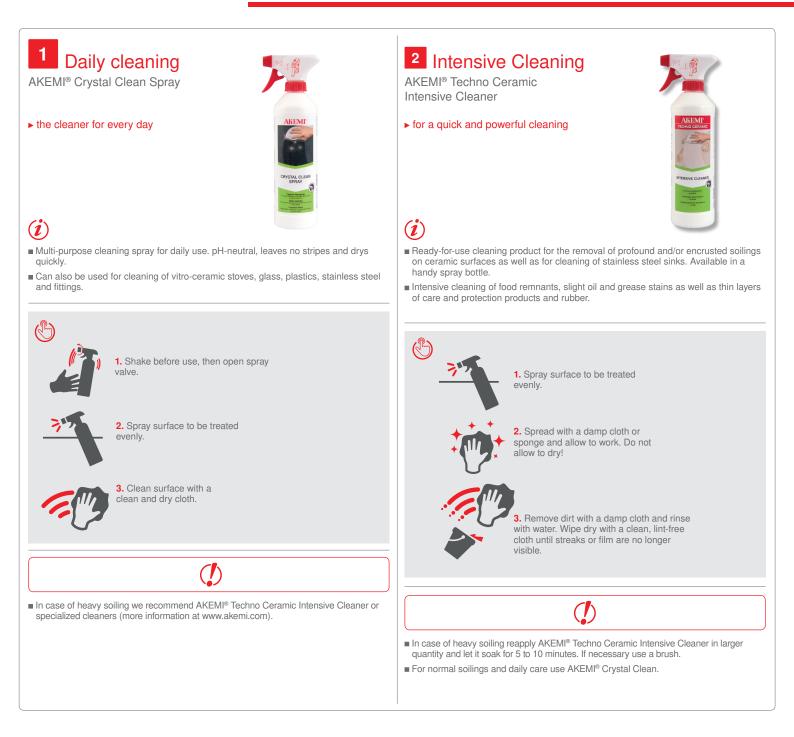

## **Care Instruction**

Ceramic kitchen counter tops are very scratch- and heat-resistant.

Make sure not to drop sharp and heavy objects on the counter top in order to prevent cracks. Furthermure, the material is fairly brittle on the edges.

**FERTIELE** 

The recommended AKEMI-products are provided with a foodsafe certificate! They have been carefully selected, tested in our laboratory and meet highest requirements.

Please follow the instructions on AKEMI product labelling and the Technical Data Sheets at www.akemi.com. For questions call +49 (0)911 - 642960 or send an e-mail to: info@akemi.de